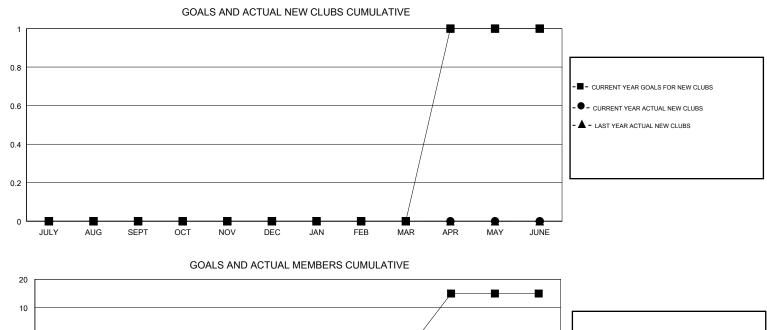

## LOCATION NEWFOUNDLAND-LABRADOR

GMT CA

| Clubs                 |               |           |               | Members               |                           |                         |                                                    |
|-----------------------|---------------|-----------|---------------|-----------------------|---------------------------|-------------------------|----------------------------------------------------|
| RESULTS FOR 2017-2018 |               |           |               | RESULTS FOR 2017-2018 |                           |                         |                                                    |
| QUARTER               | NEW CLUB GOAL | NEW CLUBS | DROPPED CLUBS | QUARTER               | MEMBER GROWTH NET<br>GOAL | MEMBER GROWTH<br>ACTUAL | DROPPED<br>MEMBERS ACTUAL<br>(including transfers) |
|                       |               |           |               |                       |                           |                         |                                                    |
| JULY/AUG/SEPT         | 0             | 0         | 0             | JULY/AUG/SEPT         | -5                        | 16                      | 26                                                 |
| OCT/NOV/DEC           | 0             | 0         | 0             | OCT/NOV/DEC           | 0                         | 48                      | 43                                                 |
| JAN/FEB/MAR           | 0             | 0         | 0             | JAN/FEB/MAR           | 0                         | 45                      | 43                                                 |
| APR/MAY/JUNE          | 1             | 0         | 0             | APR/MAY/JUNE          | 20                        | 0                       | 0                                                  |