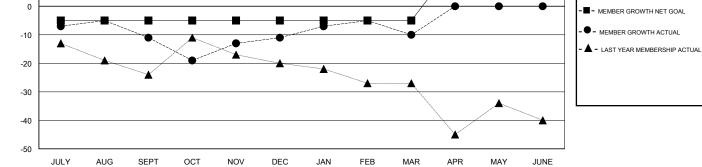

## LOCATION NEWFOUNDLAND-LABRADOR

GMT CA

| Clubs                 |               |           |               | Members               |                           |                         |                                                    |
|-----------------------|---------------|-----------|---------------|-----------------------|---------------------------|-------------------------|----------------------------------------------------|
| RESULTS FOR 2017-2018 |               |           |               | RESULTS FOR 2017-2018 |                           |                         |                                                    |
| QUARTER               | NEW CLUB GOAL | NEW CLUBS | DROPPED CLUBS | QUARTER               | MEMBER GROWTH NET<br>GOAL | MEMBER GROWTH<br>ACTUAL | DROPPED<br>MEMBERS ACTUAL<br>(including transfers) |
|                       |               |           |               |                       |                           |                         |                                                    |
| JULY/AUG/SEPT         | 0             | 0         | 0             | JULY/AUG/SEPT         | -5                        | 16                      | 26                                                 |
| OCT/NOV/DEC           | 0             | 0         | 0             | OCT/NOV/DEC           | 0                         | 48                      | 43                                                 |
| JAN/FEB/MAR           | 0             | 0         | 0             | JAN/FEB/MAR           | 0                         | 45                      | 43                                                 |
| APR/MAY/JUNE          | 1             | 0         | 0             | APR/MAY/JUNE          | 20                        | 0                       | 0                                                  |